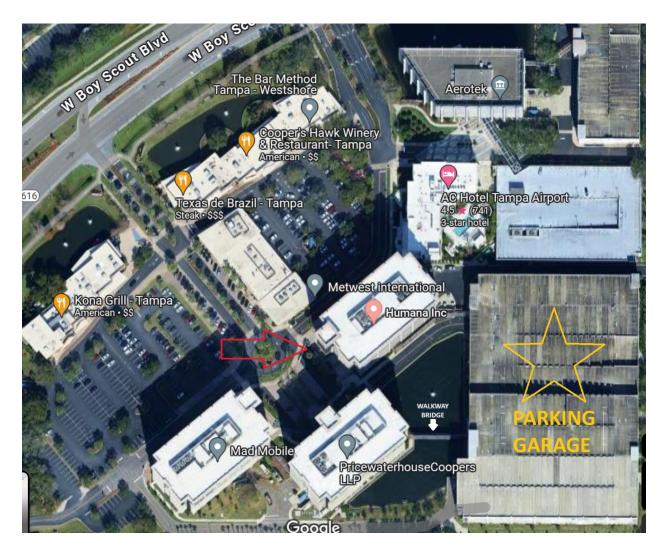

Humana 4030 W Boy Scout Blvd Building: MetWest One, 10th Floor (Wheeler Conference Room) Tampa, FL 33607

## **Location Description**

Please review the detailed parking and location description in the event description.

## **Detailed Parking and Location Instructions**

- Parking for the event is located in the MetWest garage (starred yellow) and entrance to the garage is located on Grady Avenue.
- Using the walkway bridge across the pond from the parking garage, you will come to MetWest Two. Head north to get to MetWest One (red arrow).
- Take the elevators up to the 10th Floor to access the Humana offices and ring the doorbell for entrance.